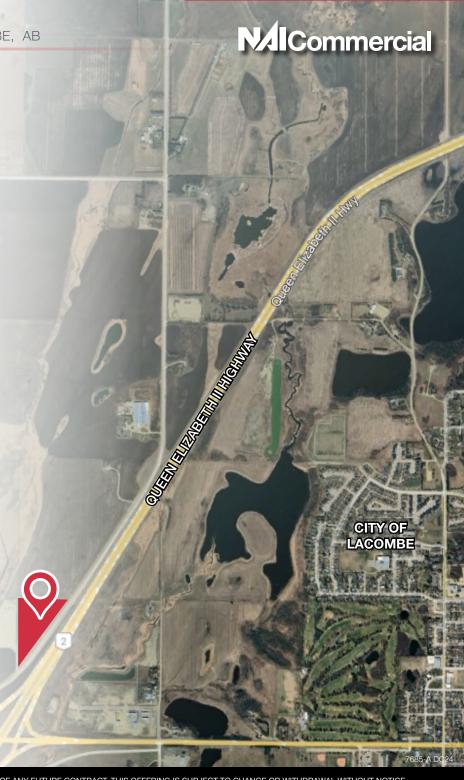

## Opportunity

NAI Commercial is pleased to present for sale an opportunity to acquire 14.3 acres of highway commercial development land located at 4;27;40;26;SE Lacombe County, AB ("the Subject Property").

- Approximately 1,530 ft of high visibility highway frontage make it perfect for any developer wanting exposure along a busy highway corridor (38,510 AADT)
- The site is fully serviced with municipal sewer and water along the property line
- Highway Commercial zoning allows for a multitude of permitted uses for the property
- Fully fenced and graveled site previously used for modular home sales
- Easy access from the North and South off of HWY 12 overpass