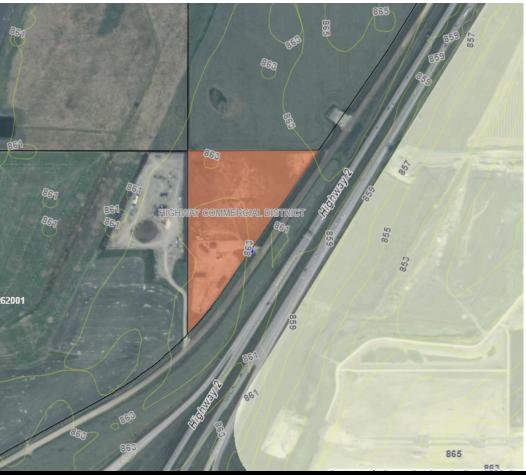

## **Additional Information**

TOTAL SITE SIZE 14.13 acres±

LEGAL DESCRIPTION PLAN 9920634 - 4-27-40-26 SE

ZONING C-HC Highway Commercial District

PROPERTY TAXES \$7,275.50 (2024)

SALE PRICE \$1,500,000