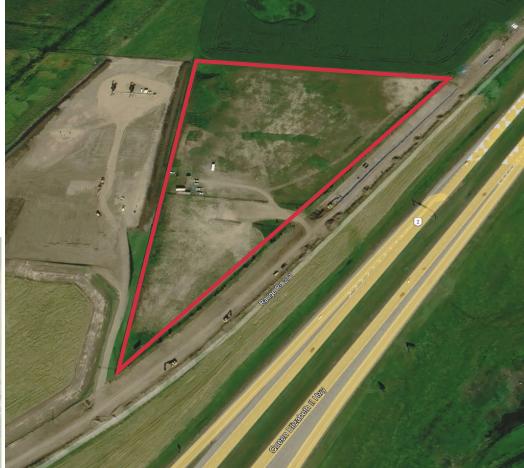

- Approximately 1,530 ft of high visibility highway frontage make it perfect for any developer wanting exposure along a busy highway corridor (38,510 AADT)
- The site is fully serviced with municipal sewer and water along the property line
- Highway Commercial zoning allows for a multitude of permitted uses for the property
- Fully fenced and graveled site previously used for modular home sales
- Easy access from the North and South off of HWY 12 overpass

## **Additional Information**

TOTAL SITE SIZE 14.13 acres±

LEGAL DESCRIPTION PLAN 9920634 - 4-27-40-26 SE

ZONING C-HC Highway Commercial District

PROPERTY TAXES \$7,275.50 (2024)

SALE PRICE \$1,500,000