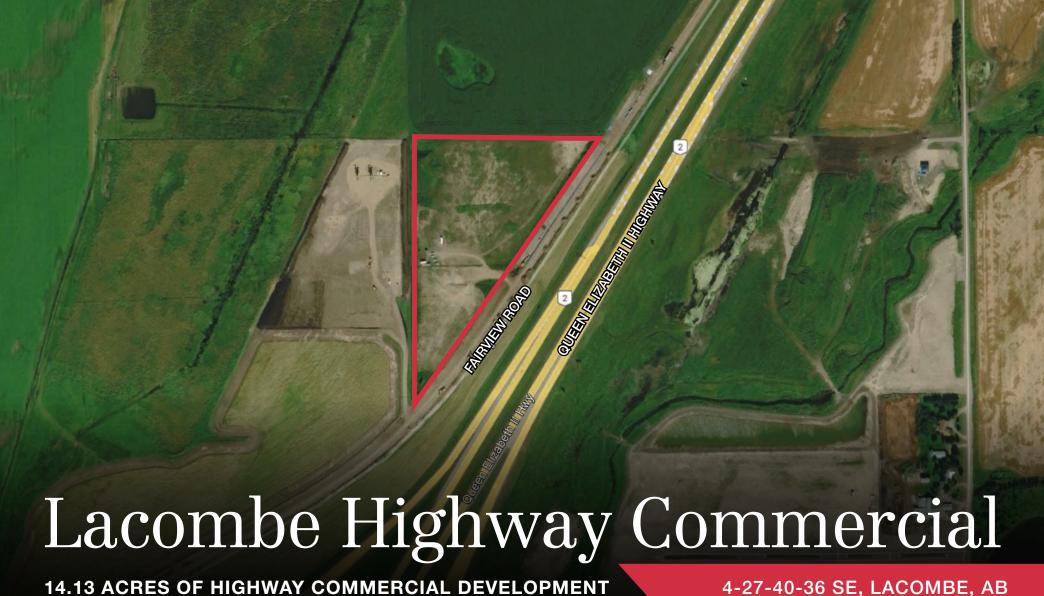

## Opportunity

NAI Commercial is pleased to present for sale an opportunity to acquire 14.3 acres of highway commercial development land located at 4;27;40;26;SE Lacombe County, AB ("the Subject Property").

- Approximately 1,530 ft of high visibility highway frontage make it perfect for any developer wanting exposure along a busy highway corridor (38,510 AADT)
- The site is fully serviced with municipal sewer and water along the property line
- Highway Commercial zoning allows for a multitude of permitted uses for the property
- Fully fenced and graveled site previously used for modular home sales
- Easy access from the North and South off of HWY 12 overpass

14.3 ACRES OF HIGHWAY COMMERCIAL DISTRICT ALLOWS FOR ALL COMMERCIAL ZONINGS